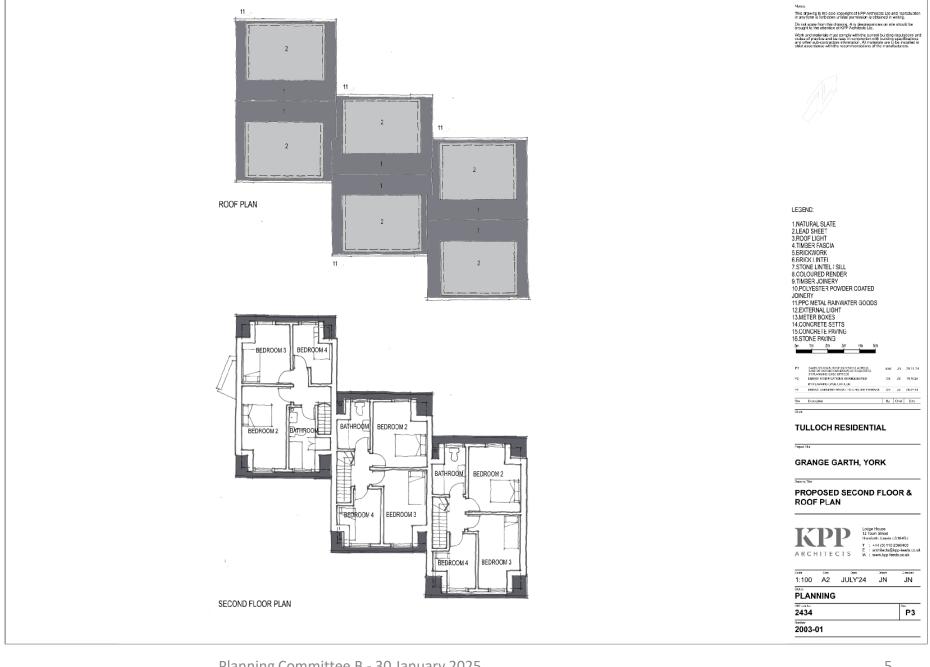

## Second floor and roof plan

EXISTING RIDGE HEIGHT OF 132 FULFORD ROAD - 23.29