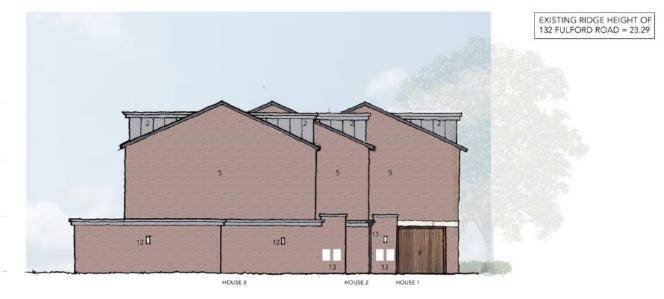

## Proposed side elevations

PROPOSED SIDE ELEVATION (NORTH EAST)

PROPOSED SIDE ELEVATION (SOUTH WEST)

EXISTING RIDGE HEIGHT OF NO18 GRANGE ST = 22.46