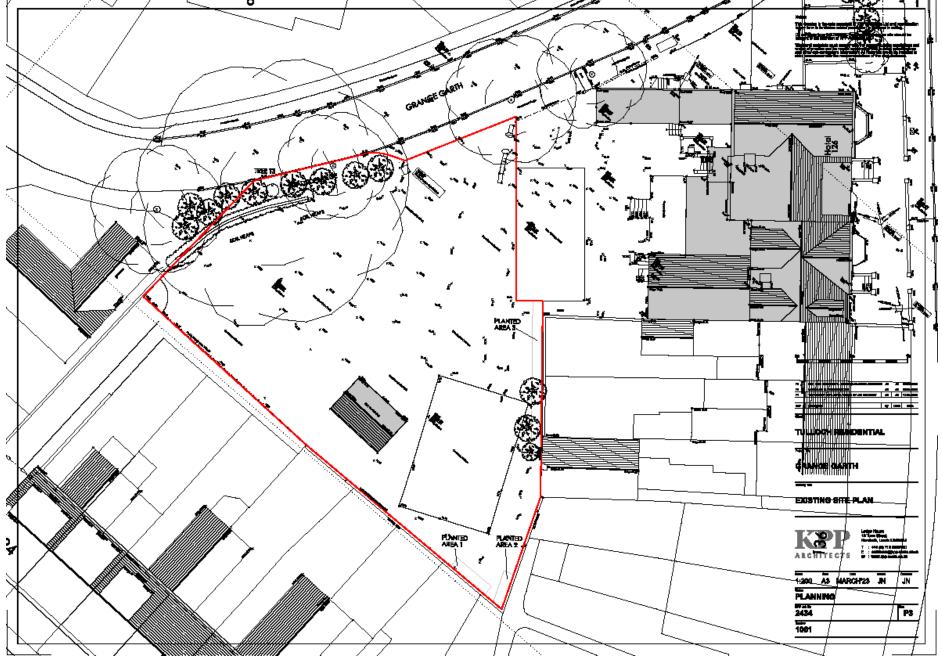

## Planning Committee B

24/01403/FUL Land To The Rear Of 128 Fulford Road

### Existing site plan



### Proposed site plan



# Ground and first floor plans



## Second floor and roof plan



EXISTING RIDGE HEIGHT OF 132 FULFORD ROAD - 23.29

## Front and rear elevations

RIDGE HEIGHT 22.46

ATTIC 19.20

FIRST FLOOR 16.35

GROUND FLOOR 13.5



PROPOSED FRONT ELEVATION

EXISTING RIDGE HEIGHT OF NO18 GRANGE ST = 22.46

RIDGE HEIGHT 22.46

ATTIC 19.20

FIRST FLOOR 16.35

GROUND FLOOR 13.50



PROPOSED REAR ELEVATION

EXISTING RIDGE HEIGHT OF

132 FULFORD ROAD = 23.29

#### LEGEND:

1.NATURAL SLATE
2.LEAD SHEET
3.ROOF LIGHT
4.TIMBER FASCIA
5.BRICK LINTEL
7.STONE LINTEL / SILL
8.COLOURED RENDER
9.TIMBER JOINERY
10.POLYESTER POWDER COATED
JOINERY
11.PPC METAL RAINWATER GOODS
12.EXTERNAL LIGHT
13.METER BOXES
14.CONCRETE PAYING
15.STONE PAYING
16.STONE PAYING



#### **TULLOCH RESIDENTIAL**