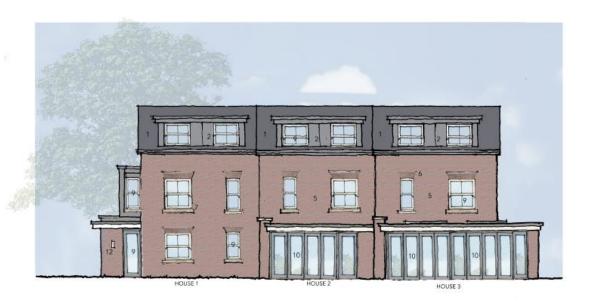

ATTIC 19.20

FIRST FLOOR 16.35

GROUND FLOOR 13.50

PROPOSED REAR ELEVATION

EXISTING RIDGE HEIGHT OF

132 FULFORD ROAD = 23.29