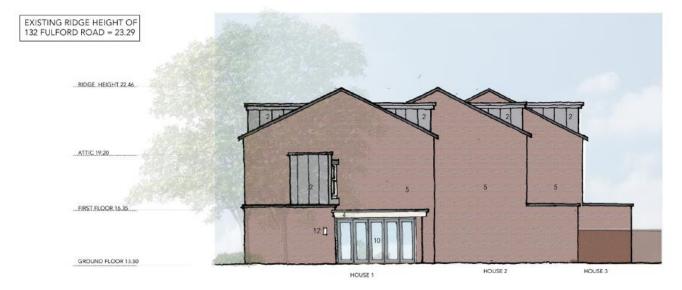

## Front and rear elevations

RIDGE HEIGHT 22.46

ATTIC 19.20

FIRST FLOOR 16.35

GROUND FLOOR 13.5

PROPOSED FRONT ELEVATION

EXISTING RIDGE HEIGHT OF NO18 GRANGE ST = 22.46

RIDGE HEIGHT 22.46

ATTIC 19.20

FIRST FLOOR 16.35

GROUND FLOOR 13.50

PROPOSED REAR ELEVATION

EXISTING RIDGE HEIGHT OF

132 FULFORD ROAD = 23.29

#### LEGEND:

1.NATURAL SLATE
2.LEAD SHEET
3.ROOF LIGHT
4.TIMBER FASCIA
5.BRICK LINTEL
7.STONE LINTEL / SILL
8.COLOURED RENDER
9.TIMBER JOINERY
10.POLYESTER POWDER COATED
JOINERY
11.PPC METAL RAINWATER GOODS
12.EXTERNAL LIGHT
13.METER BOXES
14.CONCRETE PAYING
15.STONE PAYING
16.STONE PAYING