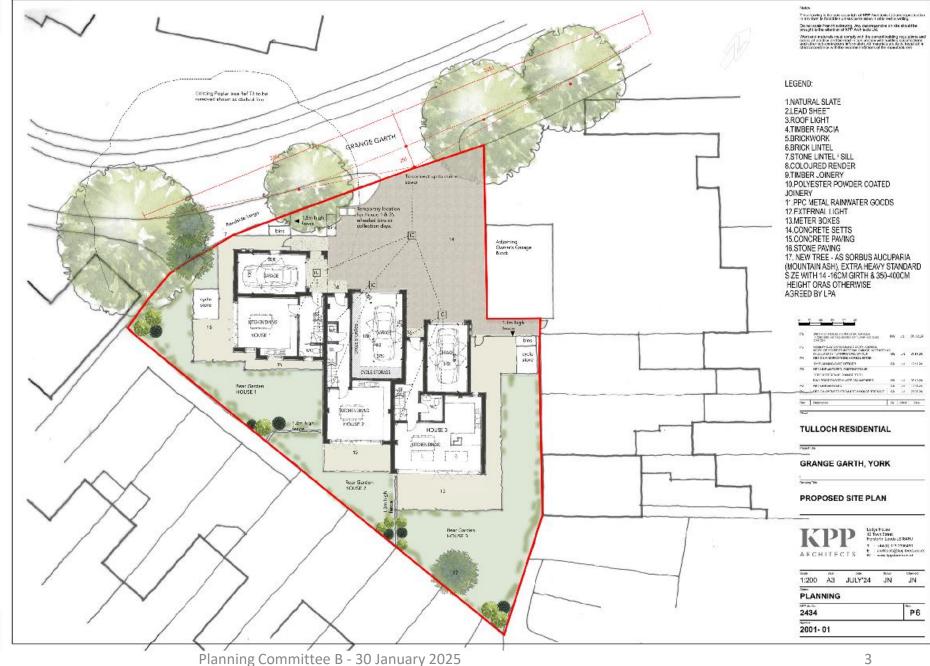

## Planning Committee B

24/01403/FUL Land To The Rear Of 128 Fulford Road

### Existing site plan



### Proposed site plan



# Ground and first floor plans



## Second floor and roof plan



EXISTING RIDGE HEIGHT OF 132 FULFORD ROAD - 23.29

## Front and rear elevations

RIDGE HEIGHT 22.46

ATTIC 19.20

FIRST FLOOR 16.35

GROUND FLOOR 13.5



PROPOSED FRONT ELEVATION

EXISTING RIDGE HEIGHT OF NO18 GRANGE ST = 22.46

RIDGE HEIGHT 22.46

ATTIC 19.20

FIRST FLOOR 16.35

GROUND FLOOR 13.50



PROPOSED REAR ELEVATION

EXISTING RIDGE HEIGHT OF

132 FULFORD ROAD = 23.29

#### LEGEND:

1.NATURAL SLATE
2.LEAD SHEET
3.ROOF LIGHT
4.TIMBER FASCIA
5.BRICK LINTEL
7.STONE LINTEL / SILL
8.COLOURED RENDER
9.TIMBER JOINERY
10.POLYESTER POWDER COATED
JOINERY
11.PPC METAL RAINWATER GOODS
12.EXTERNAL LIGHT
13.METER BOXES
14.CONCRETE PAYING
15.STONE PAYING
16.STONE PAYING



#### **TULLOCH RESIDENTIAL**

Project To

#### **GRANGE