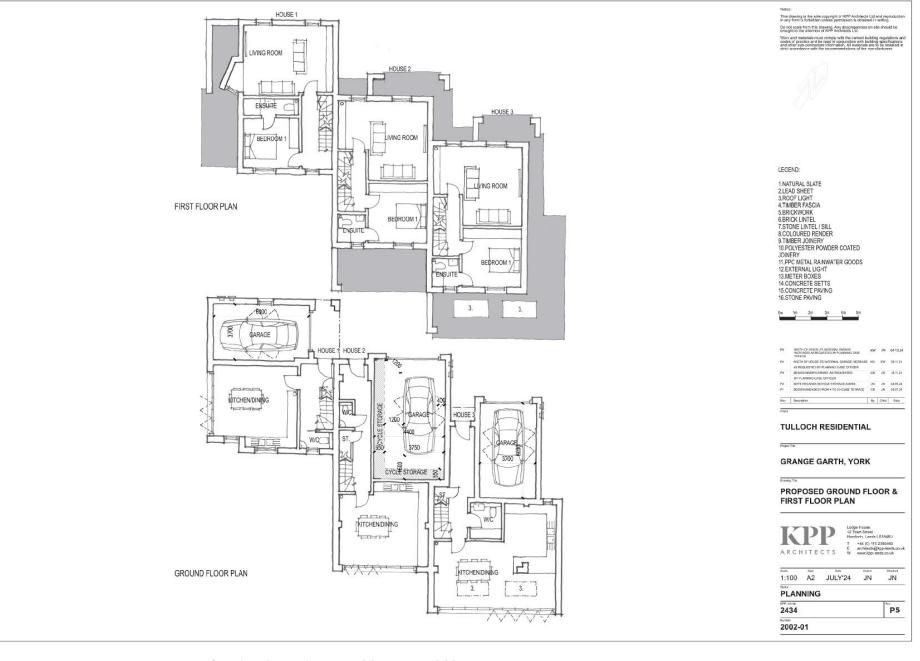

## Planning Committee B

24/01403/FUL Land To The Rear Of 128 Fulford Road

### Existing site plan



### Proposed site plan



# Ground and first floor plans



## Second floor and roof plan



EXISTING RIDGE HEIGHT OF 132 FULFORD ROAD - 23.29

## Front and rear elevations

RIDGE HEIGHT 22.46

ATTIC 19.20

FIRST FLOOR 16.35

GROUND FLOOR 13.5



PROPOSED FRONT ELEVATION

EXISTING RIDGE HEIGHT OF NO18 GRANGE ST = 22.46

RIDGE HEIGHT 22.46

ATTIC 19.20

FIRST FLOOR 16.35

GROUND FLOOR 13.50



PROPOSED REAR ELEVATION

EXISTING RIDGE HEIGHT OF

132 FULFORD ROAD = 23.29

#### LEGEND:

1.NATURAL SLATE
2.LEAD SHEET
3.ROOF LIGHT
4.TIMBER FASCIA
5.BRICK LINTEL
7.STONE LINTEL / SILL
8.COLOURED RENDER
9.TIMBER JOINERY
10.POLYESTER POWDER COATED
JOINERY
11.PPC METAL RAINWATER GOODS
12.EXTERNAL LIGHT
13.METER BOXES
14.CONCRETE PAYING
15.STONE PAYING
16.STONE PAYING



#### **TULLOCH RESIDENTIAL**

Project To

#### **GRANGE GARTH, YORK**

rawing Title

### P