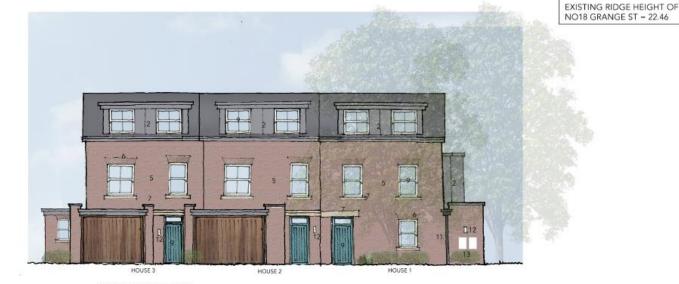

## Front and rear elevations

RIDGE HEIGHT 22.46

ATTIC 19.20

FIRST FLOOR 16.35

GROUND FLOOR 13.5

PROPOSED FRONT ELEVATION

EXISTING RIDGE HEIGHT OF NO18 GRANGE ST = 22.46

RIDGE HEIGHT 22.46

#### EXISTING RIDGE HEIGHT OF NO18 GRANGE ST = 22.46

RIDGE HEIGHT 22.46

ATTIC 19.20

FIRST FLOOR 16.35

GROUND FLOOR 13.5.